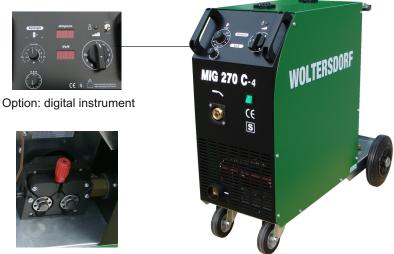

## MIG 270 C-4

MIG/MAG-compact welding machine for steel, stainless-steel and aluminium

precise 4-rolls wire feeder

**MIG 270 C-4** is a universal welding machine for repair and production of small parts. The welding machine has very good welding properties from 0,6 - 10 mm plate thickness special with thin plate steps for car body. It can be used for welding steel, stainless steel and aluminium with all gas mixtures,  $CO_2$  and argon. The precise 4-rolls wire feeder and the full electronic control guarantee a safe wire feeding for aluminium too. The wire speed is automatically controlled through synergic control. The welding parameters are stored in welding curves and allow a very simple setting.

| technical data      | MIG 270 C-4 (article no. 05274)                     |
|---------------------|-----------------------------------------------------|
| Mains voltage:      | 3x400 V - 50/60 Hz                                  |
| Fuse rating:        | 16 A slow blow                                      |
| Welding output:     | 30 - 270 A                                          |
| Ratings at 40% ED:  | 250 A                                               |
| 60% ED:             | 220 A                                               |
| Voltage control:    | 10 steps                                            |
| Methods of welding: | continuous; spot welding                            |
| Wire drive system:  | 4-rolls ø 37 mm                                     |
| Wire diameters:     | 0,6 - 1,0 (1,2) mm                                  |
| Wire reels:         | D/K 200 - 300 (5-15 kg)                             |
| Weight:             | 74 kg                                               |
| dimensions:         | 790x280(415)x710 mm                                 |
| Norm:               | EN 60974-1                                          |
| Protection class:   | S                                                   |
| Option:             | synergic control<br>digital instruments Volt/Ampere |